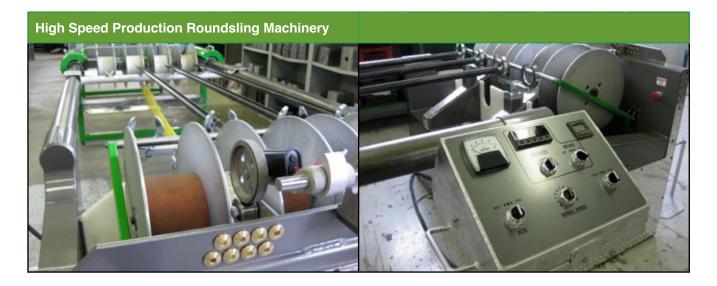

## **Roundsling Machine PRO**

- The RSM PRO quickly and efficiently produces a full range of roundslings.
- The **RSM** can run multiple roundslings at the same time at very high speeds.
- The tailstock glides easily into position and pneumatically locks in place.
- Remote operation allows the operator to fabricate from a safe distance.
- Performance technology, Innovative features, Safeguarding.
- · Manufactured in England and North America.

| RSM Pro                                                  | Technical Data                      |
|----------------------------------------------------------|-------------------------------------|
| Standard Range of Sling Capacities (working load limits) | 1 - 28 Tonnes (Design Factor 7:1)   |
| Standard Range of Sling Lengths                          | 1 - 20 Meters                       |
| Dimensions                                               | L: 2,133 cm x W: 152 cm x H: 122 cm |
| Weight                                                   | 2,750 Kgs                           |
| Standard Power Supply                                    | 400V, 3-phase, 50 Hz*               |