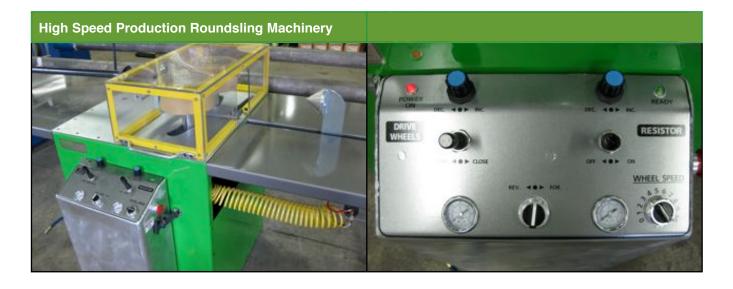

## **Tube Contraction Machine**

- The **TCM** installs a wide range of seamless cover widths and thicknesses onto assembly tubes quickly and efficiently without damaging the cover material.
- The **TCM** processes a wide range of covers compatible with the range of sling capacities and lengths produced on the **RSM PRO**.
- The **TCM** saves time and the costs associated with preparing covers manually.
- Manufactured in North America. Onsite installation and training included.